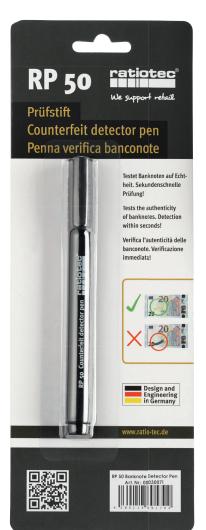

## **RP 50 COUNTERFEIT DETECTOR PEN**

|                       | $\bigcirc$ |   |   |
|-----------------------|------------|---|---|
| 1                     | 2          | 3 | F |
| simple<br>examination |            |   |   |

The quick solution for detecting counterfeits simple and discreet. The RP 50 counterfeit detector pen checks the chemical composition.

Packaging units: one piece, set of 3 or display box (10 pieces)

- For all currencies, except polymeric (plastic coated) banknotes
- Counterfeit detection: Chemical composition
  - Simply mark the banknote with the detector pen
- Light discoloration = real banknote Dark discoloration = suspicious banknote
- The indicator colour disappears on real banknotes after only a few seconds