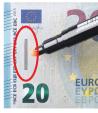

The quick solution for detecting counterfeits simple and discreet. The RP 50 counterfeit detector pen checks the chemical composition.

Packaging units: one piece, set of 3 or display box (10 pieces)

- For all currencies, except polymeric (plastic coated) banknotes
- Counterfeit detection: Chemical composition
  - Simply mark the banknote with the detector pen
- Light discoloration = real banknote Dark discoloration = suspicious banknote
- The indicator colour disappears on real banknotes after only a few seconds

real banknote

EURC

RP 50 set of 3

RP 50 set of 10 (display box)

suspicious banknote